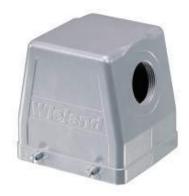

Wieland Electric

Datasheet

Item No. 70.350.3235.1

Hood BAS GOT GA 32 M32 50 A1

revos BASIC 500V size 32 hood with threaded collar M32, lateral cable entry, double locking lever

| Item No.   | 70.350.3235.1 |
|------------|---------------|
| EAN        | 4015573627000 |
| order unit | 1 Piece(s)    |